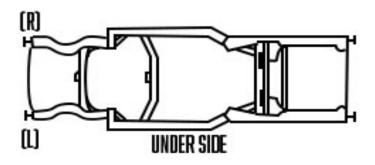

## **Cut Sheet: 4 Door Full-Frame**

Body cuts including front end assemblies, quarter panels, roofs, center posts, rockers, rear clips, and box sides must have a cut sheet completed and signed by the customer before cutting begins. Body cuts are non-returnable and non-refundable. COD customers must pay in advance before cutting begins. Extra charges will apply for cuts that extend beyond the industry standard cut sections.