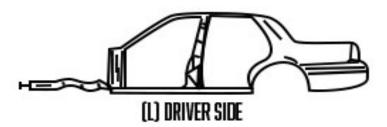

## **Cut Sheet: 4 Door Full-Frame**

Body cuts including front end assemblies, quarter panels, roofs, center posts, rockers, rear clips, and box sides must have a cut sheet completed and signed by the customer before cutting begins. Body cuts are non-returnable and non-refundable. COD customers must pay in advance before cutting begins. Extra charges will apply for cuts that extend beyond the industry standard cut sections.