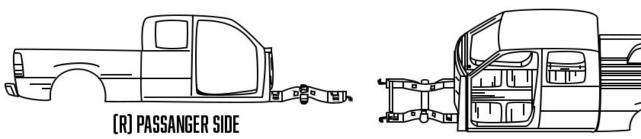

## **Cut Sheet: Extended Cab**

Body cuts including front end assemblies, quarter panels, roofs, center posts, rockers, rear clips, and box sides must have a cut sheet completed and signed by the customer before cutting begins. Body cuts are non-returnable and non-refundable. COD customers must pay in advance before cutting begins. Extra charges will apply for cuts that extend beyond the industry standard cut sections.