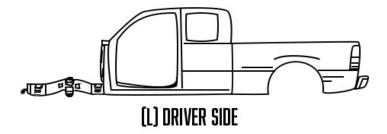

## **Cut Sheet: Extended Cab**

Body cuts including front end assemblies, quarter panels, roofs, center posts, rockers, rear clips, and box sides must have a cut sheet completed and signed by the customer before cutting begins. Body cuts are non-returnable and non-refundable. COD customers must pay in advance before cutting begins. Extra charges will apply for cuts that extend beyond the industry standard cut sections.