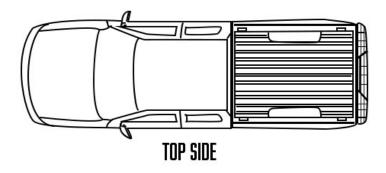

## **Cut Sheet: Extended Cab**

Body cuts including front end assemblies, quarter panels, roofs, center posts, rockers, rear clips, and box sides must have a cut sheet completed and signed by the customer before cutting begins. Body cuts are non-returnable and non-refundable. COD customers must pay in advance before cutting begins. Extra charges will apply for cuts that extend beyond the industry standard cut sections.