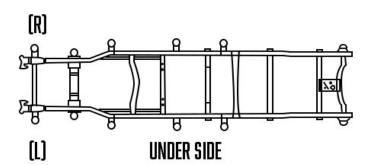

## **Cut Sheet: Extended Cab**

Body cuts including front end assemblies, quarter panels, roofs, center posts, rockers, rear clips, and box sides must have a cut sheet completed and signed by the customer before cutting begins. Body cuts are non-returnable and non-refundable. COD customers must pay in advance before cutting begins. Extra charges will apply for cuts that extend beyond the industry standard cut sections.