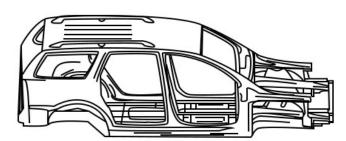

## Cut Sheet: Mini Van

Body cuts including front end assemblies, quarter panels, roofs, center posts, rockers, rear clips, and box sides must have a cut sheet completed and signed by the customer before cutting begins. Body cuts are non-returnable and non-refundable. COD customers must pay in advance before cutting begins. Extra charges will apply for cuts that extend beyond the industry standard cut sections.