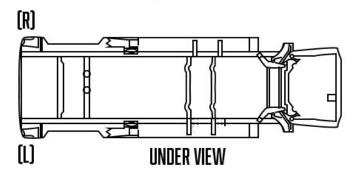

## Cut Sheet: Mini Van

Body cuts including front end assemblies, quarter panels, roofs, center posts, rockers, rear clips, and box sides must have a cut sheet completed and signed by the customer before cutting begins. Body cuts are non-returnable and non-refundable. COD customers must pay in advance before cutting begins. Extra charges will apply for cuts that extend beyond the industry standard cut sections.

Order #:

**Salesperson Direct #:** 

Fax Back #:

Please use the space below to note any cut details / instructions:

(R) PASSANGER SIDE

(L) DRIVER SIDE

Please Sign here approving this cut.