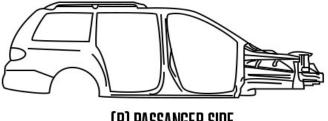

## Cut Sheet: Mini Van

Body cuts including front end assemblies, quarter panels, roofs, center posts, rockers, rear clips, and box sides must have a cut sheet completed and signed by the customer before cutting begins. Body cuts are non-returnable and non-refundable. COD customers must pay in advance before cutting begins. Extra charges will apply for cuts that extend beyond the industry standard cut sections.

Order #:

**Salesperson Direct #:** 

Fax Back #:

Please use the space below to note any cut details / instructions:

(R) PASSANGER SIDE

(L) DRIVER SIDE

Please Sign here approving this cut.