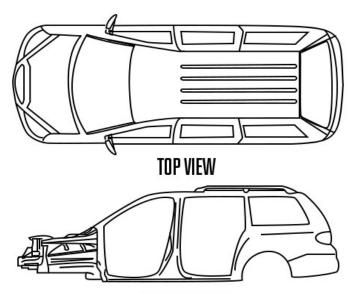

## Cut Sheet: Mini Van

Body cuts including front end assemblies, quarter panels, roofs, center posts, rockers, rear clips, and box sides must have a cut sheet completed and signed by the customer before cutting begins. Body cuts are non-returnable and non-refundable. COD customers must pay in advance before cutting begins. Extra charges will apply for cuts that extend beyond the industry standard cut sections.