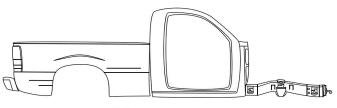

## **Cut Sheet: Regular Cab**

Body cuts including front end assemblies, quarter panels, roofs, center posts, rockers, rear clips, and box sides must have a cut sheet completed and signed by the customer before cutting begins. Body cuts are non-returnable and non-refundable. COD customers must pay in advance before cutting begins. Extra charges will apply for cuts that extend beyond the industry standard cut sections.