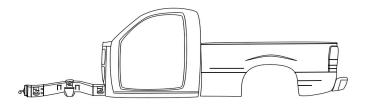

## **Cut Sheet: Regular Cab**

Body cuts including front end assemblies, quarter panels, roofs, center posts, rockers, rear clips, and box sides must have a cut sheet completed and signed by the customer before cutting begins. Body cuts are non-returnable and non-refundable. COD customers must pay in advance before cutting begins. Extra charges will apply for cuts that extend beyond the industry standard cut sections.