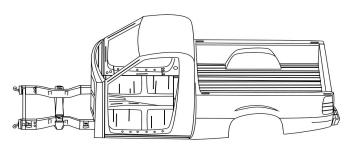

## **Cut Sheet: Regular Cab**

Body cuts including front end assemblies, quarter panels, roofs, center posts, rockers, rear clips, and box sides must have a cut sheet completed and signed by the customer before cutting begins. Body cuts are non-returnable and non-refundable. COD customers must pay in advance before cutting begins. Extra charges will apply for cuts that extend beyond the industry standard cut sections.