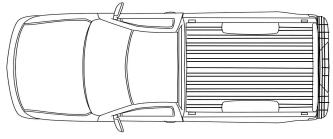

## **Cut Sheet: Regular Cab**

Body cuts including front end assemblies, quarter panels, roofs, center posts, rockers, rear clips, and box sides must have a cut sheet completed and signed by the customer before cutting begins. Body cuts are non-returnable and non-refundable. COD customers must pay in advance before cutting begins. Extra charges will apply for cuts that extend beyond the industry standard cut sections.